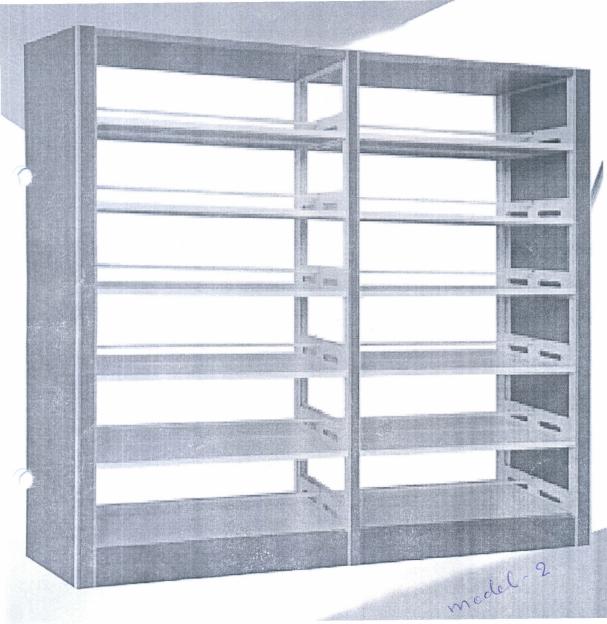

- A. Steel Book Racks (Double faced)
- 1. Size: 7.5' (H) x 6' (W) x 22" (D) with six shelves on each side total 12 shelves (24 shelves 3' length with middle portion and side partition with 6" height on both side).
- 2. Minimum steel gauges: Shelf 22G, Shelf Bracket 20G, End Frames 20G
- 3. Fully powder coated and heat treated 60 micron fully powder finish
- 4. All parts should be of folding system.
- 5. All as per drawing (attached herewith).
- B. Steel Book Stopper